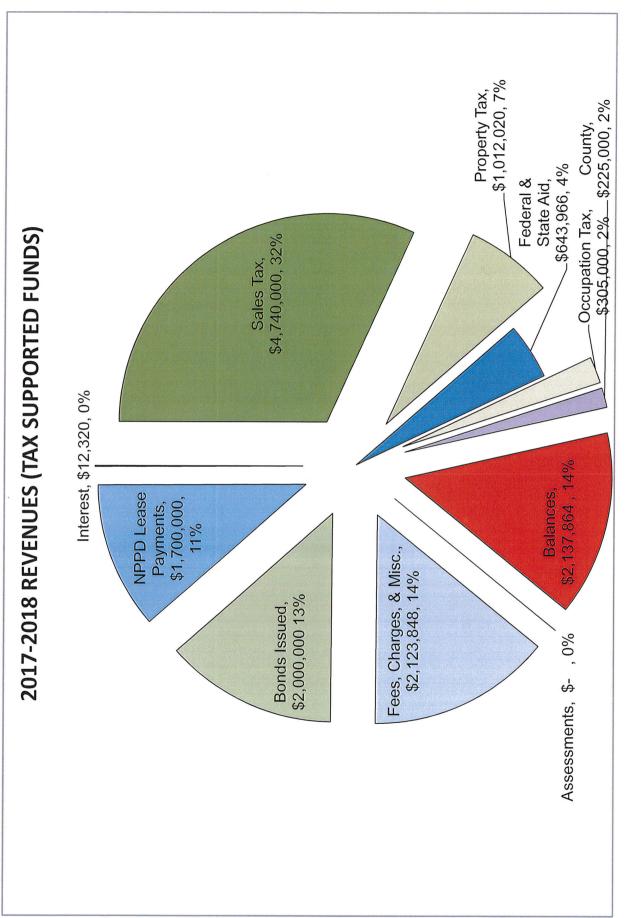

The budget includes a property tax request of \$1,012,020, as compared to \$936,629 for FY 2016-17.

For the 2016-2017 fiscal year, the City of York's assessed valuation was \$491,710,734, which equated to a property tax rate of 19.0484 cents per \$100 of valuation. For FY 2017-2018, the assessed valuation from the York County Assessor is \$531,288,863. Of this increase of \$39,578,129, the new 'Growth' factor was \$6,007,890. This new valuation is a .08049% increase in valuation over last year and the levy rate will remain the same as last year.

For both FY 2016-17 and the proposed FY 2017-18, the City of York's share of property tax for a house with a \$100,000 assessed value remains at \$190.48. LB357 Funding:

In addition to the money already allocated to the previous Bonded projects, it is proposed by the LB 357 Steering Committee, that the half-cent sales tax money (LB357) be spent on projects benefiting both the City and School. The City will consider bonding approximately \$2 million with a repayment of up to 5 years for a repayment schedule. The proposed projects are: Quiet Zone - \$1.5 million; Community Center pool rehab/filtration - \$300,000; Restrooms at Mincks Park - \$100,000; re-roof the City auditorium - \$190,000; School track resurfacing - \$125,000. Such bonding would still leave adequate money for meeting the annual debt payment, and keeping cash Reserves at a minimum of \$1.1 million.