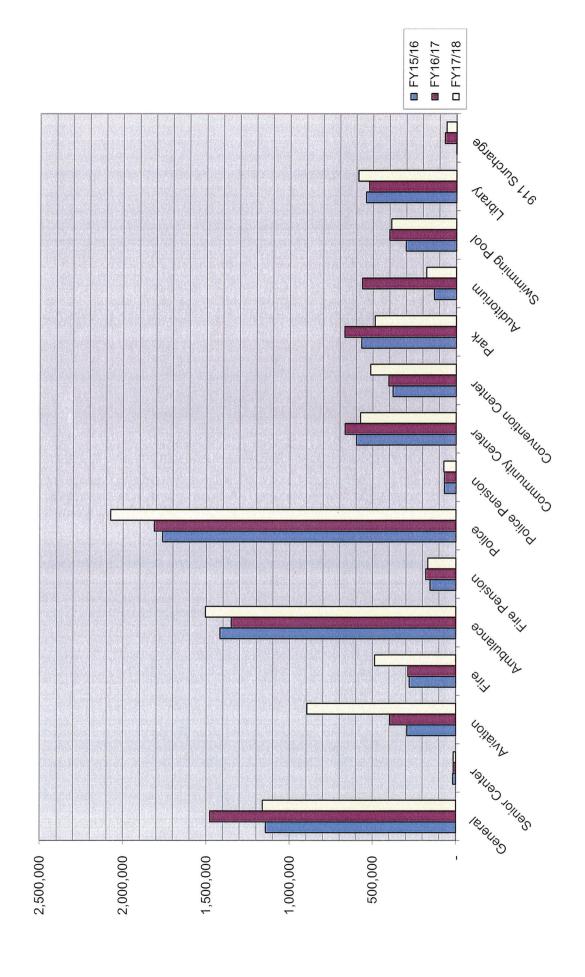

Overall, the total budget for the fiscal year 2017-2018 proposed General Fund is \$14,900,018. The decrease over last year is 5.92% for the overall General Fund budget. (In FY 2016-17, the General Fund budget was \$15,837,213).