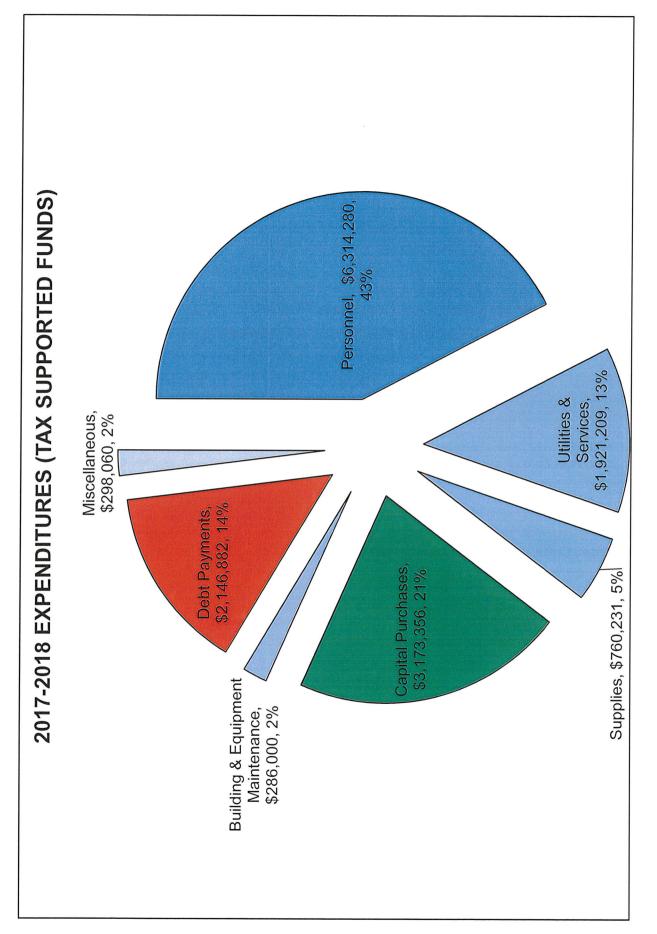

Overall, the total budget for the fiscal year 2017-2018 proposed General Fund is \$14,900,018. The decrease over last year is 5.92% for the overall General Fund budget. (In FY 2016-17, the General Fund budget was \$15,837,213).